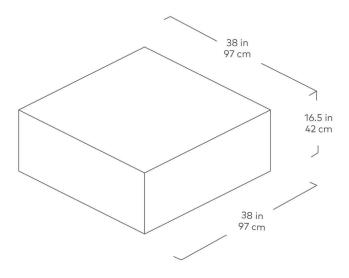

## Mix Modular Ottoman

Parliament Stone

Vegan Appleskin Cognac

Mowat Ferro

Mowat Raven

Mowat Sand

The Mix Modular Collection lets you mix and match components and fabrics to build a custom sectional, sofa or seating group to perfectly suit your space. The design uses 7 basic components (Left Arm, Right Arm, Armless, Corner, Ottoman, Block Table & Prism Table) which can be combined to create an unlimited number of seating configurations. Choose matching fabrics or mix things up to make it your own. Components can be easily reconfigured or added later to adapt to the changing needs of any home or workspace. The tight seat and back give the design a clean-lined, contemporary look, and each component has French seams to subtly soften the edges. Select components include a matching bolster cushion for added style and comfort. Constructed with kiln-dried 100% FSC®-Certified hardwood in support of responsible forest management.

## Mix Modular Ottoman

- 7 different components Arm Left Facing, Arm Right Facing, Armless, Corner, Ottoman, Block Table & Prism Table.
- Add a Mix Armless Chair to build Mix Modular Chaise.
- Each component includes concealed connectors to securely join them to each other while in sectional, sofa or chaise formation.
- Frame is kiln-dried 100% FSC®-Certified hardwood (FSC® 092551).
- Wood block legs are FSC®-Certified Ash in a Black stain.
- Plastic bumpers on all legs to prevent floor damage.
- All joints have been stress tested.
- 9 gauge No-Sag, injection-molded sinuous spring clip system.
- Manufactured to meet California TB117-2013 fire safety standards without the use of flame retardant additives in the upholstery foam.