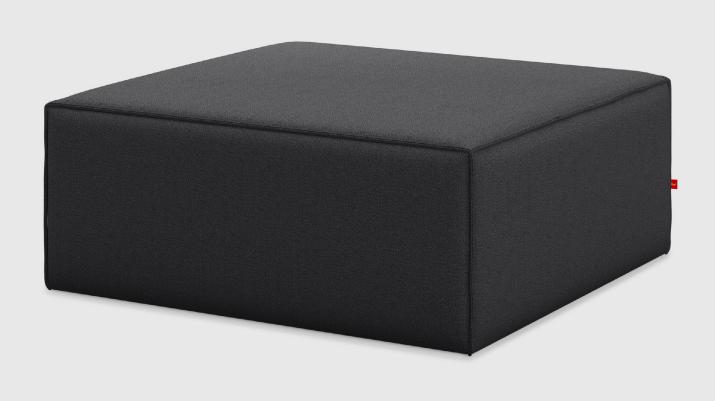

## Mix Modular Ottoman

Parliament Stone

Vegan Appleskin Cognac

Mowat Ferro

Mowat Raven

Mowat Sand

The Mix Modular Collection lets you mix and match components and fabrics to build a custom sectional, sofa or seating group to perfectly suit your space. The design uses 7 basic components (Left Arm, Right Arm, Armless, Corner, Ottoman, Block Table & Prism Table) which can be combined to create an unlimited number of seating configurations. Choose matching fabrics or mix things up to make it your own. Components can be easily reconfigured or added later to adapt to the changing needs of any home or workspace. The tight seat and back give the design a clean-lined, contemporary look, and each component has French seams to subtly soften the edges. Select components include a matching bolster cushion for added style and comfort. Constructed with kiln-dried 100% FSC®-Certified hardwood in support of responsible forest management.

## Mix Modular Ottoman

- 7 different components Arm Left Facing, Arm Right Facing, Armless, Corner, Ottoman, Block Table & Prism Table.
- Add a Mix Armless Chair to build Mix Modular Chaise.
- Each component includes concealed connectors to securely join them to each other while in sectional, sofa or chaise formation.
- Frame is kiln-dried 100% FSC®-Certified hardwood (FSC® 092551).
- Wood block legs are FSC®-Certified Ash in a Black stain.
- Plastic bumpers on all legs to prevent floor damage.
- All joints have been stress tested.
- 9 gauge No-Sag, injection-molded sinuous spring clip system.
- Manufactured to meet California TB117-2013 fire safety standards without the use of flame retardant additives in the upholstery foam.